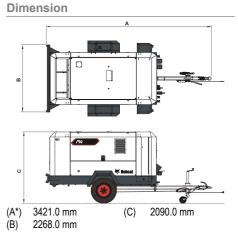

2708 / 2778 kg

3077 / 3147 kg 3500 kg

2319 kg 2688 kg

## Weight on shipping support (net) Weight on shipping support (working)

Weight (net) fixed/adjustable

Weight (working) fixed/adjustable Weight max (ref. Dataplate)

Weights

 Standard Features

 Central lifting point
 Emergency stop