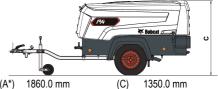

on shipping support (working)                     | 620/628 kg<br>665/673 kg<br>750 kg<br>555 kg<br>600 kg                                                                 |
| Standard Features                                                                                                                                                                     |                                                                                                                        |
| Central lifting point Fuel/water separator "Push after warm-up" button Bunded base with 110% fluids containment with central drains Document box Jockey Wheel LED CE and UK (13 pins) | Diesel particulate filter Spark Arrestor 28mm tow eye 40mm tow eye 50mm tow eye 68mm tow eye 76mm tow eye 50mm tow eye |

Polymer