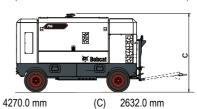

|
| Cooling                                                      | Water                |
| Fuel Tank capacity                                           | 485.00 L             |
| AdBlue tank capacity                                         | 57.00 L              |
| Sound Level Data                                             |                      |
| Fully compliant to outdoor noise directive 2000/14/EC (2006) | 100.0                |
| Weights                                                      |                      |
| Weight (net) fixed/adjustable                                | 4330 kg              |
| Weight (working) fixed/adjustable                            | 4770 kg              |
| Weight max (ref. Dataplate)                                  | 5000 kg              |



(A\*) 4270.0 mm (B)

**Dimension** 

2120.0 mm

## **Standard Features**

Weight on shipping support (net) Weight on shipping support (working)

Central lifting point Fuel/water separator No roadlights

"Push after warm-up" button

Bunded base with 110% fluids containment with central

drains Document box

Diesel particulate filter Spark Arrestor

Battery isolator Emergency stop Forklifts pockets

Low Fuel Light including fuel switch

Running gear Wagon

Steel Toolbox

3930 kg 4370 kg